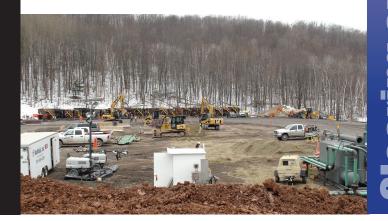

NuWeld can provide all your clearing and grubbing for pipeline right-a-way, access road construction, construction of water impoundments, civil work associated with NG compressor station sites, and all other Natural Gas Site Preparations.

## Clearing and Site Work Services

www.nuweldinc.com

- Land Clearing & Top Soil Stripping
- **■** Erosion & Sediment Control
- Restoration & Reclamation
- Site Development & Utilities
- Mat Placement & Hauling
- Storm Drainage