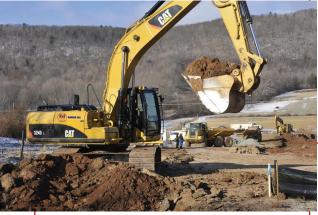

NuWeld can provide all your clearing and grubbing for pipeline right-a-way, access road construction, construction of water impoundments, civil work associated with NG compressor station sites, and all other Natural Gas Site Preparations.

## Clearing and Site Work Services

www.nuweldinc.com

- Land Clearing & Top Soil Stripping
- **■** Erosion & Sediment Control
- Restoration & Reclamation
- Site Development & Utilities
- Mat Placement & Hauling
- Storm Drainage