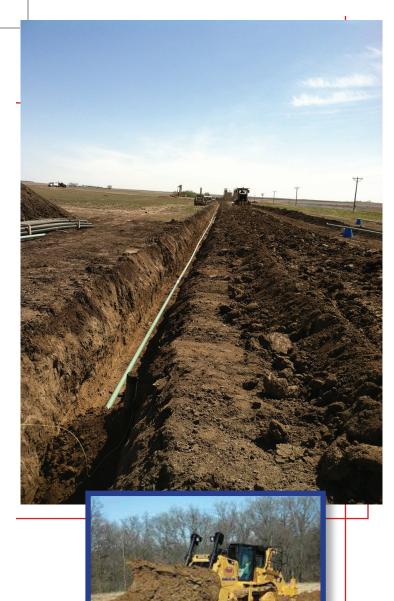

NuWeld can provide all your clearing and grubbing for pipeline right-a-way, access road construction, construction of water impoundments, civil work associated with NG compressor station sites, and all other Natural Gas Site Preparations.

## Clearing and Site Work Services

www.nuweldinc.com

- Land Clearing & Top Soil Stripping
- **■** Erosion & Sediment Control
- Restoration & Reclamation
- Site Development & Utilities
- Mat Placement & Hauling
- Storm Drainage